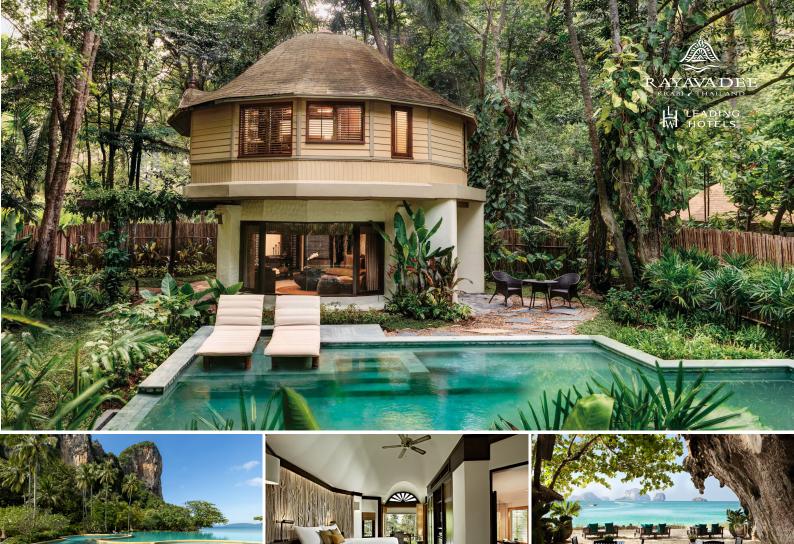

For Hong Kong residents and expatriates living in Hong Kong

| Pavilion Type    | Exclusive Offer Rate (Rate is net per room per night)                                                      |                               |                                                                                                                     |
|------------------|------------------------------------------------------------------------------------------------------------|-------------------------------|---------------------------------------------------------------------------------------------------------------------|
|                  | 1 <sup>st</sup> May – 31 <sup>st</sup> October 2025<br>1 <sup>st</sup> May – 31 <sup>st</sup> October 2026 |                               | 1 <sup>st</sup> November – 19 <sup>th</sup> December 2025<br>11 <sup>th</sup> January – 30 <sup>th</sup> April 2026 |
| Deluxe Pavilion  | <b>THB 15,900</b> (HKD 3,670)                                                                              | <b>THB 17,900</b> (HKD 4,163) | <b>THB 23,100</b> (HKD 5,372)                                                                                       |
| Terrace Pavilion | <b>THB 19,900</b> (HKD 4,627)                                                                              | <b>THB 21,900</b> (HKD 5,093) | <b>THB 33,600</b> (HKD 7,814)                                                                                       |
| Pool Pavilion    | <b>THB 23,900</b> (HKD 5,581)                                                                              | <b>THB 25,900</b> (HKD 6,023) | <b>THB 43,100</b> (HKD 10,023)                                                                                      |

## **Privileges:**

- Accommodation in a Pavilion for two
- Daily breakfast for two at 'Raya Dining'
- Round trip transfers from/to Krabi airport
- Exclusive for Hong Kong residents and expatriates living in Hong Kong